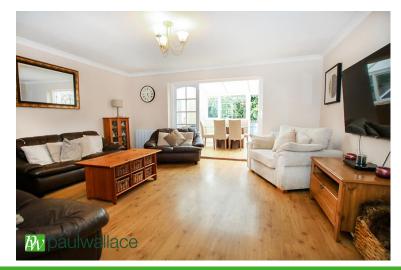

Lounge 15' 9" x 13' 10" (4.80m x 4.21m)

Conservatory 15' 9" x 9' 6" (4.80m x 2.89m)

Kitchen 11' 6" x 6' 9" (3.50m x 2.06m)

**Ground Floor WC** 

Bedroom One 13' 10" x 9' 5" (4.21m x 2.87m)

Bedroom Two 11' 9" x 9' 5" (3.58m x 2.87m)