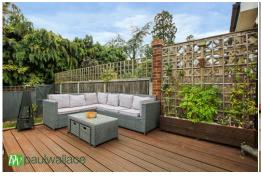

Bedroom Three 10' 10" x 6' 8" (3.30m x 2.03m)

Bathroom/WC 6' 5" x 5' 5" (1.95m x 1.65m)

Rear Garden

Garage En Bloc

**Driveway** 

GROUND FLOOR 535 sq.ft. (49.7 sq.m.) approx. 1ST FLOOR 401 sq.ft. (37.3 sq.m.) approx.