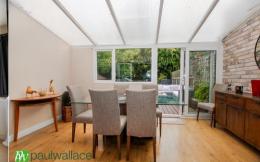

Lounge 15' 9" x 13' 10" (4.80m x 4.21m)

Conservatory 15' 9" x 9' 6" (4.80m x 2.89m)

Kitchen 11' 6" x 6' 9" (3.50m x 2.06m)

**Ground Floor WC** 

Bedroom One 13' 10" x 9' 5" (4.21m x 2.87m)

Bedroom Two 11' 9" x 9' 5" (3.58m x 2.87m)