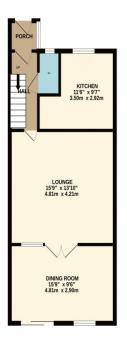

Lounge 15' 9" x 13' 10" (4.80m x 4.21m)

Conservatory 15' 9" x 9' 6" (4.80m x 2.89m)

Kitchen 11' 6" x 6' 9" (3.50m x 2.06m)

**Ground Floor WC** 

Bedroom One 13' 10" x 9' 5" (4.21m x 2.87m)

Bedroom Two 11' 9" x 9' 5" (3.58m x 2.87m)

Bedroom Three 10' 10" x 6' 8" (3.30m x 2.03m)

Bathroom/WC 6' 5" x 5' 5" (1.95m x 1.65m)

Rear Garden

Garage En Bloc

**Driveway** 

GROUND FLOOR 535 sq.ft. (49.7 sq.m.) approx. 1ST FLOOR 401 sq.ft. (37.3 sq.m.) approx.