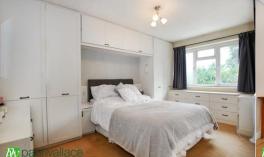

Lounge 15' 9" x 13' 10" (4.80m x 4.21m)

Conservatory 15' 9" x 9' 6" (4.80m x 2.89m)

Kitchen 11' 6" x 6' 9" (3.50m x 2.06m)

**Ground Floor WC** 

Bedroom One 13' 10" x 9' 5" (4.21m x 2.87m)

Bedroom Two 11' 9" x 9' 5" (3.58m x 2.87m)