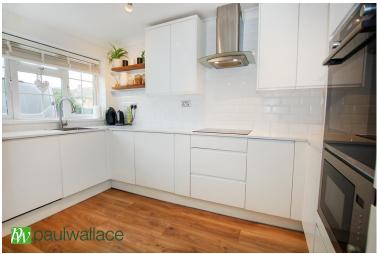

Lounge 15' 9" x 13' 10" (4.80m x 4.21m)

Conservatory 15' 9" x 9' 6" (4.80m x 2.89m)

Kitchen 11' 6" x 6' 9" (3.50m x 2.06m)

**Ground Floor WC** 

Bedroom One 13' 10" x 9' 5" (4.21m x 2.87m)

Bedroom Two 11' 9" x 9' 5" (3.58m x 2.87m)