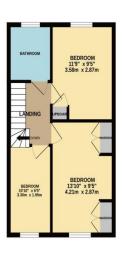

Lounge 15' 9" x 13' 10" (4.80m x 4.21m)

Conservatory 15' 9" x 9' 6" (4.80m x 2.89m)

Kitchen 11' 6" x 6' 9" (3.50m x 2.06m)

**Ground Floor WC** 

Bedroom One 13' 10" x 9' 5" (4.21m x 2.87m)

Bedroom Two 11' 9" x 9' 5" (3.58m x 2.87m)

Bedroom Three 10' 10" x 6' 8" (3.30m x 2.03m)

Bathroom/WC 6' 5" x 5' 5" (1.95m x 1.65m)

Rear Garden

Garage En Bloc

**Driveway** 

GROUND FLOOR 535 sq.ft. (49.7 sq.m.) approx. 1ST FLOOR 401 sq.ft. (37.3 sq.m.) approx.